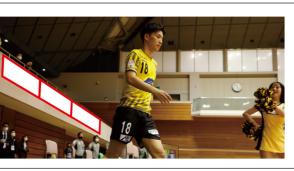

#### メインスタンドバナー(左) または ペスカドーラ営業者ロゴ掲載(右)※どちらか一方をご選択いただきます

ホームゲーム全試合でメインスタ ンド壁面に掲出されるバナーです。 お客様の多いバックスタンド側か らよく見える位置に掲出します。 サイズも大きく、選手入退場時や ベンチの様子を確認する際などに 自然と認識されます。

(掲載サイズ: W200cm×H70cm)

町田市内のイベントや営業活動、ホームゲームや関東圏の 遠征時には荷物運搬車として1年中走り回ります。